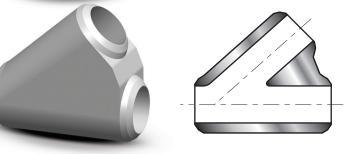

#### **Seamless Butt-Weld Laterals**

**Styles:** Straight, Reducing, and Eccentric

**Sizes:** 3/4" thru 18"

Materials: All material grades