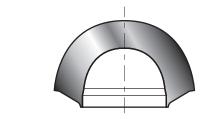

## **Hemisphere Head Cap**

For applications calling for heavy wall or non-charted sizes.

**Dimensions:** ASME Section VIII Division 1

**Sizes:** 3/4" thru 12"

Materials: All material grades