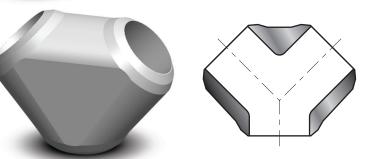

## **Seamless Butt-Weld Wyes**

Styles: Straight, Reducing, and Eccentric

**Sizes:** 3/4" thru 20"

Materials: All material grades