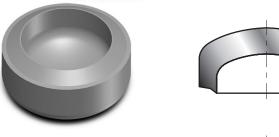

### **Butt-Weld Caps**

For applications calling for heavy wall or non-charted sizes.

**Dimensions:** ASME B16.9 **Sizes:** 3/4" thru 12"

Materials: All material grades